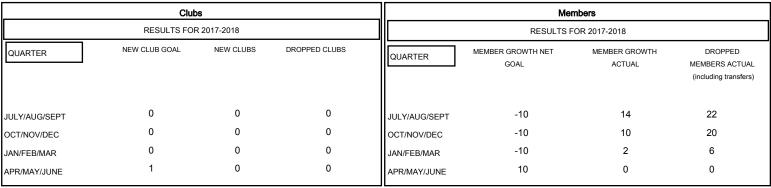

542 (69.58%) 237 (30.42%)

| DROPPED CLUBS: 0 |    |
|------------------|----|
| DROPPED MEMBERS  |    |
| DECEASED         | 9  |
| CLUB CANCELLED   | 0  |
| OTHER            | 39 |
| TOTAL            | 48 |