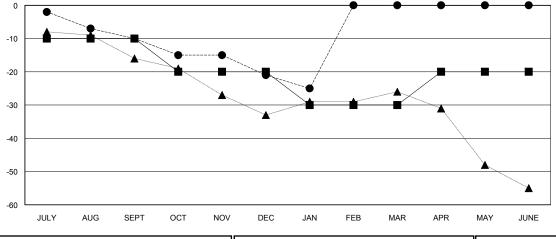

## GOALS AND ACTUAL NEW CLUBS CUMULATIVE

| - ■ - MEMBER GROWTH NET GOAL      |
|-----------------------------------|
| - ● - MEMBER GROWTH ACTUAL        |
| - ▲ - LAST YEAR MEMBERSHIP ACTUAL |
|                                   |
|                                   |